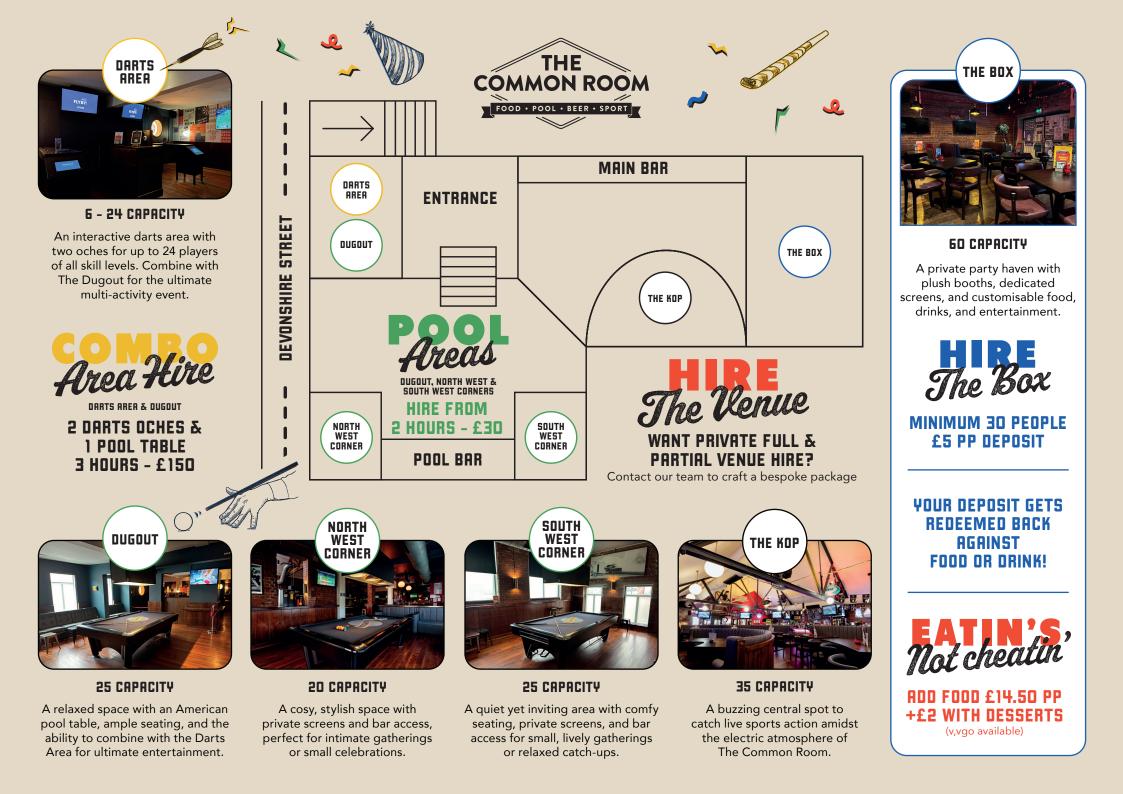

£20 PP — £25 PP SUNDAY -THURSDAY (EXCL BANK HOLIDAYS)

**MINIMUM 4PPL** 

Interactive

Imerican

- 2 HOURS -

- 3 HOURS -

THEN CHOOSE FROM:

M

& ADD EXTRAS:

Anndia

LARGE SHARING PLATTER 1 DRINK PP



SMALL SHARING PLATTER 2 DRINKS PP



RESERVE ANY OF THESE BEFORE YOU ARRIVE

Giant Jenga: £5 Connect 4: £5 Beer Pong: £20 PS4 hire: £25

^Includes cup set & House Draught Beer. Beer pong drinks can be upgraded on arrival



BUCKETS Corona | Budweiser | Peroni Estrella Daura (GF) Beer: 12 FOR £45 or 24 FOR £80

WINE & PROSECCO 15% discount on all house bottles (Must pre-order a minimum of 6 bottles) SPIRIT BOTTLES FROM £80

> Mixers included (excluding Red Bull)

## PRE-PAID BAR TAB

Create a pre-paid bar tab with your budgets & restrictions

Email: bookings@common-room.co.uk | Call u